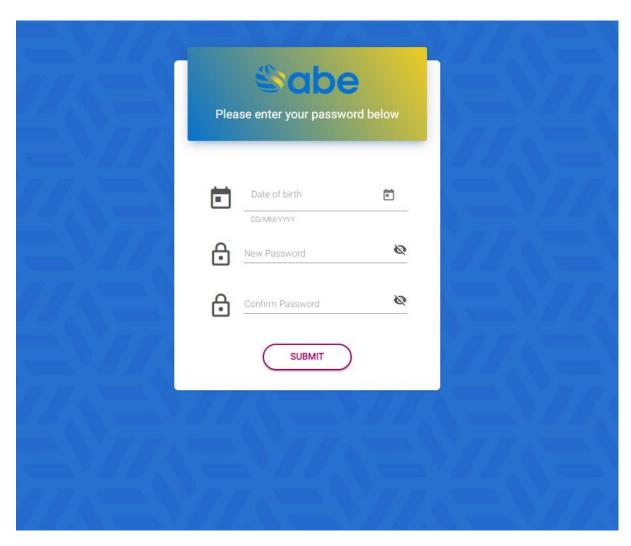

### **SET PASSWORD**

Please note that the above link is only valid for 24 hours from the start of the registration process.

-Team at ABE

4. To complete the registration process, the below information should be completed.

Date of birth = source date in email received in step 1.

## **Password format requirement:**

- Minimum 7 characters
- One uppercase
- One lowercase
- One number
- One special character

If the password link has expired; go back to step 1 and click on the link and continue through the steps.