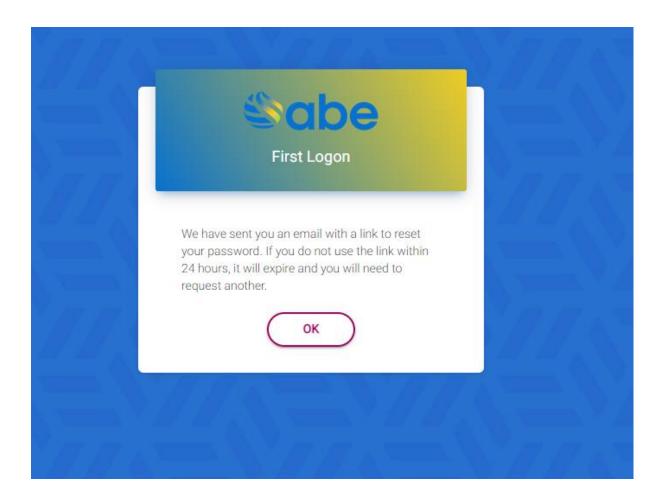

2. After clicking on the activation link in the "Welcome to ABE" email in step 1, an email will be sent to confirm that the account has been activated, and the below message will appear in the web browser.